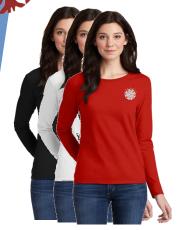

Sizes XS - 4XL

Colors: White or Black (Red not available in this item) \$25 each includes embroidered logo left chest.

ITEM# 5400L Gildan® Cotton™ 100% Cotton Long Sleeve T-Shirt 5.3-ounce, 100% cotton Seamless double-needle 1/2" collar Side seamed with tapered fit Double-needle hemmed cuffs Double-needle hem Sizes S - 3XL