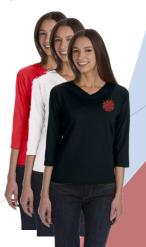

100% cotton Side seamed with a contoured body for a feminine fit Sizes XS - 4XL

Colors: White, Red, or Black

\$10.50 each includes embroidered logo left chest.



Sizes S-2XL Colors: Red, White or Black

Softly shaped for a classic, feminine fit

\$18 each includes embroidered logo left chest.



**ITEM# L216** Port Authority® Colorblock Fleece Jacket Side colorblocking makes this midweight fleece jacket particularly striking. Sizes XS - 4XL

Color: Rich Red / Black

\$30 each includes embroidered logo left chest.



ITEM# LST640 Sport-Tek® PosiCharge® RacerMesh® Polo 3.8-ounce, 100% polyester flat back mesh Gently contoured silhouette Self-fabric collar Open placket Set-in, open hem sleeves Sizes XS - 4XL Colors: Black, Red, or White \$16.00 each includes embroidered logo left chest.