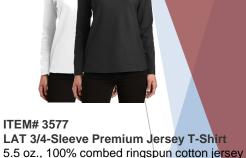

Colors: Red. White, or Black

\$12 each includes embroidered logo left chest.

ITEM# LPC54V Port & Company<sup>®</sup> Core Cotton V-Neck Tee 5.4-ounce, 100% cotton Side seamed with a contoured body for a feminine fit Sizes XS - 4XL