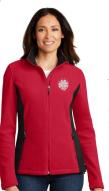

**ITEM# L216** Port Authority® Colorblock Fleece Jacket Side colorblocking makes this midweight fleece jacket particularly striking. Sizes XS - 4XL

Color: Rich Red / Black

\$30 each includes embroidered logo left chest.