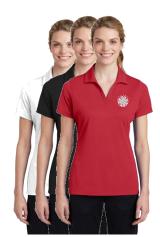

ITEM# LST640 Sport-Tek® PosiCharge® RacerMesh® Polo 3.8-ounce, 100% polyester flat back mesh Gently contoured silhouette Self-fabric collar Open placket Set-in, open hem sleeves Sizes XS - 4XL Colors: Black, Red, or White \$16.00 each includes embroidered logo left chest.