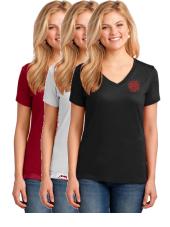

Colors: Red. White, or Black

\$12 each includes embroidered logo left chest.

ITEM# LPC54V Port & Company<sup>®</sup> Core Cotton V-Neck Tee 5.4-ounce, 100% cotton Side seamed with a contoured body for a feminine fit Sizes XS - 4XL

Colors: White, Red, or Black

\$10.50 each includes embroidered logo left chest.

Sizes S-2XL Colors: Red, White or Black

Softly shaped for a classic, feminine fit

\$18 each includes embroidered logo left chest.