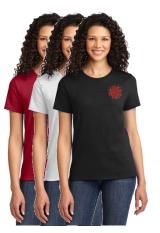

## Polanki Apparel

ITEM# LPC61 Port & Company® - Essential Tee 6.1-ounce, 100% soft spun cotton Shorter cut through the body and sleeves for a more feminine fit Sizes XS - 4XL Colors: Red, White, or Black \$9 each includes embroidered logo left chest.