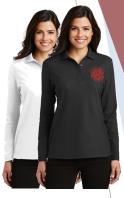

## ITEM# L500LS Port Authority<sup>®</sup> Silk Touch™ Long Sleeve Polo

A favorite for years, our Silk Touch<sup>™</sup> polo is soft, supple and easy to care for. The silky smooth pique knit resists wrinkles while the classic long sleeve style looks great on everyone.

Sizes XS - 4XL

Colors: White or Black (Red not available in this item) \$25 each includes embroidered logo left chest.

ITEM# 5400L Gildan® Cotton™ 100% Cotton Long Sleeve T-Shirt 5.3-ounce, 100% cotton Seamless double-needle 1/2" collar Side seamed with tapered fit Double-needle hemmed cuffs Double-needle hem Sizes S - 3XL